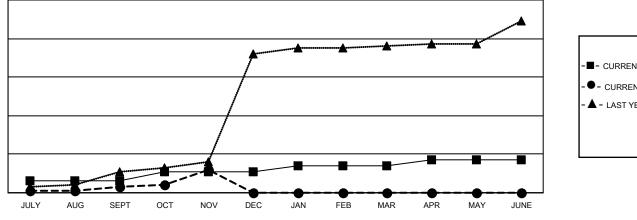

● - CURRENT YEAR ACTUAL NEW CLUBS

▲ - LAST YEAR ACTUAL NEW CLUBS

GOALS AND ACTUAL MEMBERS CUMULATIVE

| DROPPED CLUBS: 24 |                | 154 CLUBS OF 497 ADDED 1 OR<br>MORE NEW MEMBERS | GENDER DISTRIBUTION               |                 |
|-------------------|----------------|-------------------------------------------------|-----------------------------------|-----------------|
|                   |                |                                                 | MALE                              | 11,237 (79.20%) |
|                   |                |                                                 | FEMALE                            | 2,952 (20.80%)  |
| DROPPED MEMBERS   |                |                                                 | NON BINARY                        | 0 (0.00%)       |
| DECEASED          | 29             |                                                 | PREFER NOT TO ANSWER              | 0 (0.00%)       |
| CLUB CANCELLED    | 314            |                                                 |                                   | 5,585           |
| OTHER             | 292            | CLICK HERE FOR CUMULATIVE                       | TOTAL FAMILY UNIT MEMBERS         | 5,565           |
| TOTAL             | 635            | MEMBERSHIP DATA                                 | FAMILY MEMBERS PAYING HAL<br>DUES | F 3,580         |
|                   | - <b>-</b> · · |                                                 |                                   | Dawa 4 of 4     |