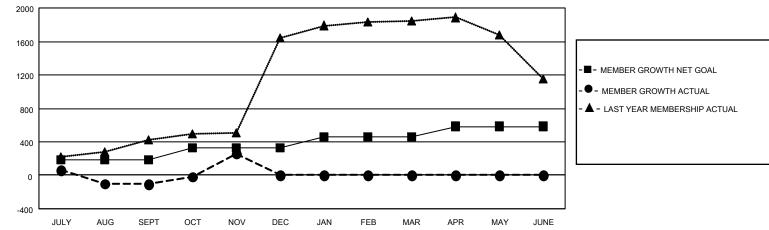

## GAT MONTHLY MEMBERSHIP PROGRESS REPORT

**Multiple District 316** 

Results as of: 11/30/2021

LOCATION: INDIA

| Clubs                 |               |           |               | Members               |                           |                         |                                                    |
|-----------------------|---------------|-----------|---------------|-----------------------|---------------------------|-------------------------|----------------------------------------------------|
| RESULTS FOR 2021-2022 |               |           |               | RESULTS FOR 2021-2022 |                           |                         |                                                    |
| QUARTER               | NEW CLUB GOAL | NEW CLUBS | DROPPED CLUBS | QUARTER               | MEMBER GROWTH NET<br>GOAL | MEMBER GROWTH<br>ACTUAL | DROPPED<br>MEMBERS ACTUAL<br>(including transfers) |
| JULY/AUG/SEPT         | 6             | 3         | 23            | JULY/AUG/SE           | PT 185                    | 434                     | 504                                                |
| OCT/NOV/DEC           | 5             | 9         | 1             | OCT/NOV/DEC           | C 145                     | 496                     | 131                                                |
| JAN/FEB/MAR           | 3             | 0         | 0             | JAN/FEB/MAR           | 135                       | 0                       | 0                                                  |
| APR/MAY/JUNE          | 3             | 0         | 0             | APR/MAY/JUN           | IE 120                    | 0                       | 0                                                  |